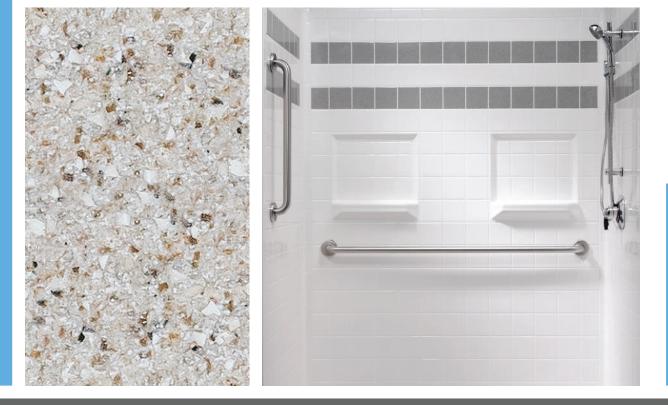

## Molten Stone

### Rock solid durability with a sense of style

Get the look of real stone without the upkeep. Bestbath's Molten Stone finish gives you the rich, variegated appearance of granite that is UV, fire, chemical and stain resistant. With almost unlimited design potential, the possibilities are limited only by your imagination. Best of all, it's as tough as it is good looking.

#### Molten Stone Stock Colors

### Accent Colors

### If you can imagine it, we can make it

Choose from a nearly limitless selection of RAL accent colors to create just the right look. These accent colors provide the look and flexibility of porcelain tile without all of the hassle, expense or maintenance. Match your existing decor. Celebrate your favorite team. Or just create a look that adds a touch of personalization to your bathroom.