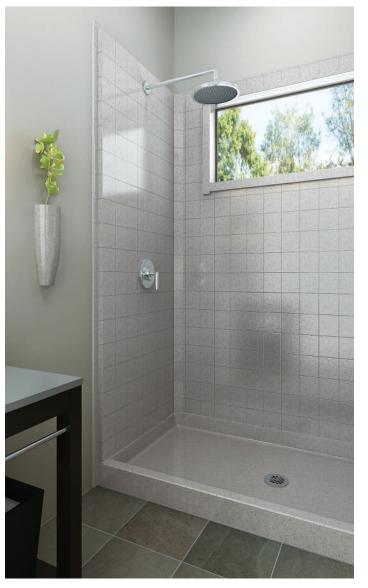

## Molten Stone

### Rock solid durability with a sense of style

Get the look of real stone without the upkeep. Bestbath's Molten Stone finish gives you the rich, variegated appearance of granite that is UV, fire, chemical and stain resistant. With almost unlimited design potential, the possibilities are limited only by your imagination. Best of all, it's as tough as it is good looking.

#### Molten Stone Stock Colors