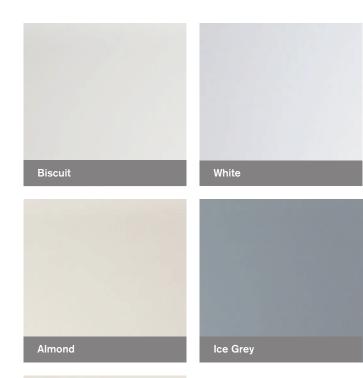

### Gelcoat Colors

### Proven, Beautiful

Bestbath's stock gelcoat colors are economical, durable and beautiful. Applied over our exclusive barrier coat, our gelcoat is smooth and beautiful to deliver a market-leading luster and finish.

Pair stock gelcoat colors with custom tiles featuring Molten Stone, Accent Colors or other stock colors.

Bestbath supplies color matched silicone for the installation of multi-piece units and accessories in Gelcoat Colors.