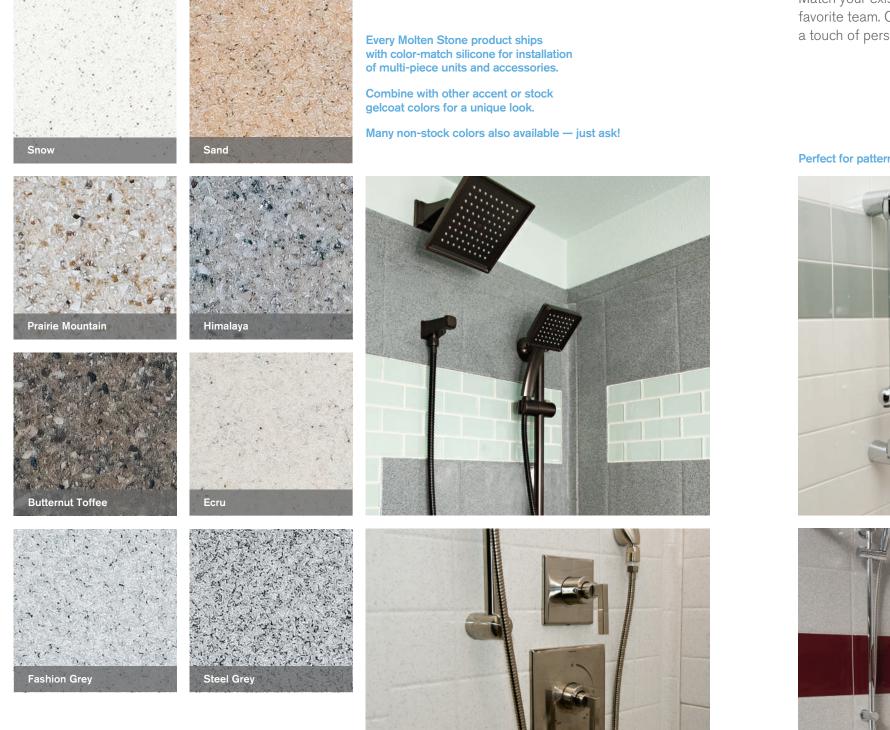

## Molten Stone

### Rock solid durability with a sense of style

Get the look of real stone without the upkeep. Bestbath's Molten Stone finish gives you the rich, variegated appearance of granite that is UV, fire, chemical and stain resistant. With almost unlimited design potential, the possibilities are limited only by your imagination. Best of all, it's as tough as it is good looking.

#### Molten Stone Stock Colors