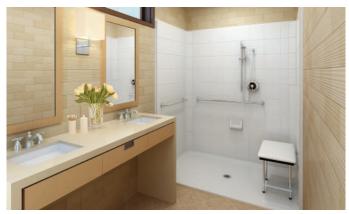

## Molten Stone

### Rock solid durability with a sense of style

Get the look of real stone without the upkeep. Bestbath's Molten Stone finish gives you the rich, variegated appearance of granite that is UV, fire, chemical and stain resistant. With almost unlimited design potential, the possibilities are limited only by your imagination. Best of all, it's as tough as it is good looking.

#### Molten Stone Stock Colors