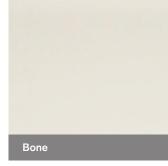

### Gelcoat Colors

### Proven, Beautiful

Bestbath's stock gelcoat colors are economical, durable and beautiful. Applied over our exclusive barrier coat, our gelcoat is smooth and beautiful to deliver a market-leading luster and finish.

Pair stock gelcoat colors with custom tiles featuring Molten Stone, Accent Colors or other stock colors.

Bestbath supplies color matched silicone for the installation of multi-piece units and accessories in Gelcoat Colors.