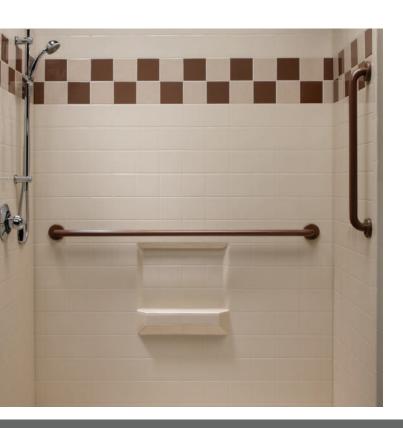

### Accent Colors

### If you can imagine it, we can make it

Choose from a nearly limitless selection of RAL accent colors to create just the right look. These accent colors provide the look and flexibility of porcelain tile without all of the hassle, expense or maintenance. Match your existing decor. Celebrate your favorite team. Or just create a look that adds a touch of personalization to your bathroom.

Perfect for patterns or decorative borders!

This is just a small sampling from the full spectrum of RAL accent colors. Contact Bestbath for a full list.