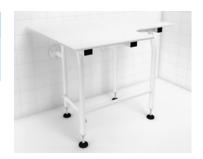

## Shower seats with legs

L-Shaped: 60/61 style

26, 28, 30, 32, 34.5

Rectangular: 62 style

Sizes (Inch): 24, 26, 28, 30, 32, 34.5

Junior: 63 style

Sizes (Inch) 16 & 18

Available leg colors