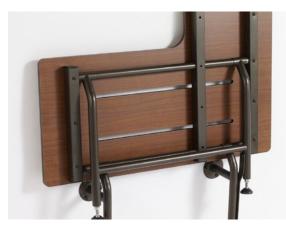

## Shower seats with legs

L-Shaped: 60/61 style

26, 28, 30, 32, 34.5

Rectangular: 62 style

Sizes (Inch): 24, 26, 28, 30, 32, 34.5

Junior: 63 style

Sizes (Inch) 16 & 18

Available leg colors

White

Almond

Oil rubbed bronze

Available seat finishes

Padded (White/Almond)

White HDP

White phenolic

Woodgrain phenolic