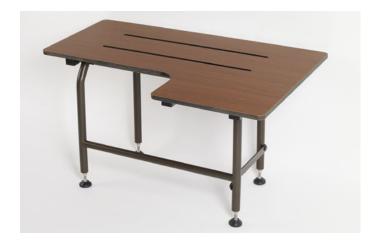

## Shower seats with legs

L-Shaped: 60/61 style

26, 28, 30, 32, 34.5

Rectangular: 62 style

Sizes (Inch): 24, 26, 28, 30, 32, 34.5

Junior: 63 style

Sizes (Inch) 16 & 18

Available leg colors

White

Almond

Oil rubbed bronze

Available seat finishes

Padded (White/Almond)

White HDP

White phenolic

Woodgrain phenolic