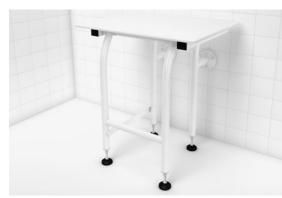

## Shower seats with legs

L-Shaped: 60/61 style

26, 28, 30, 32, 34.5

Rectangular: 62 style

Sizes (Inch): 24, 26, 28, 30, 32, 34.5

Junior: 63 style

Sizes (Inch) 16 & 18

Available leg colors