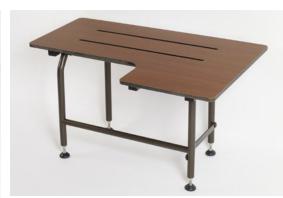

## Shower seats with legs

L-Shaped: 60/61 style

26, 28, 30, 32, 34.5

Rectangular: 62 style

Sizes (Inch): 24, 26, 28, 30, 32, 34.5

Junior: 63 style

Sizes (Inch) 16 & 18

Available leg colors

White

Almond

Oil rubbed bronze

Available seat finishes

Padded (White/Almond)

White HDP

White phenolic

Woodgrain phenolic