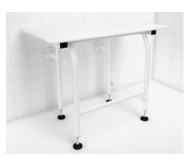

## Shower seats with legs

L-Shaped: 60/61 style

26, 28, 30, 32, 34.5

Rectangular: 62 style

Sizes (Inch): 24, 26, 28, 30, 32, 34.5

Junior: 63 style

Sizes (Inch) 16 & 18

Available leg colors