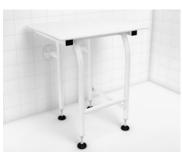

## Elite Shower seats

## Shower with ease, comfort & security.

Elcoma Elite shower seats add a touch of warmth and esthetics to any washroom, differentiable to the institutional look of standard stainless steel shower seats. Available in our standard colors of white, almond, and oil rubbed bronze in both light and dark finishes. Furthermore, Elcoma Elite shower seat frames can be powder coated in a wide array of colors. Please contact us for any custom color requirements.

## Shower seats with legs

L-Shaped: 60/61 style

26, 28, 30, 32, 34.5

Rectangular: 62 style

Sizes (Inch): 24, 26, 28, 30, 32, 34.5

Junior: 63 style

Sizes (Inch) 16 & 18

Available leg colors