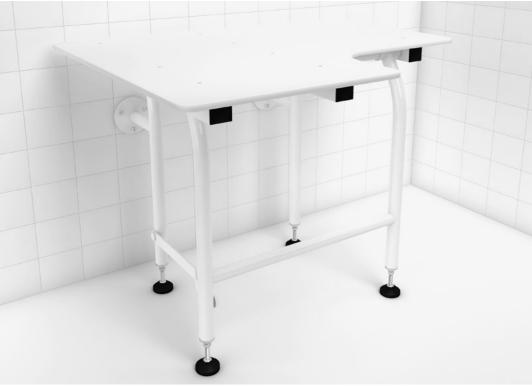

## Shower seats with legs

L-Shaped: 60/61 style

26, 28, 30, 32, 34.5

Rectangular: 62 style

Sizes (Inch): 24, 26, 28, 30, 32, 34.5

Junior: 63 style

Sizes (Inch) 16 & 18

Available leg colors

White

Almond

Oil rubbed bronze

Available seat finishes

Padded (White/Almond)

White HDP

White phenolic

Woodgrain phenolic