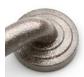

m

## For the look and for your security.

The Elcoma Signature series is a reflection of our Premier line of grab bars with additional decorative flange covers. This new series is a fantastic line of affordable grab bars that are available in all lengths with your choice of round or square flange covers.

#### Flange style







Square flange

#### Grip options



Smooth



Peened



Knurled



Shurgrip (1.25" only)

### Diameter (Inch): **1.25**

Sizes (Inch): 12, 16, 18, 24, 30,

32, 36, 42, 48



White



**Biscuit** 



Almond



Oil rubbed bronze-light



Oil rubbed bronze-dark



Old world bronze



Brushed antique venetian bronze



Brushed chrome



Brushed brass



Brushed nickel



Chrome



**Brass** 

Diameter (Inch):

Sizes (Inch): 12, 16, 18, 24, 36, 42



Speckled silver



Speckled gold



Speckled bronze