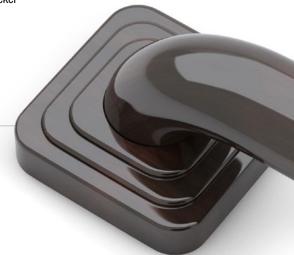

rity.

The Elcoma Signature series is a reflection of our Premier line of grab bars with additional decorative flange covers. This new series is a fantastic line of affordable grab bars that are available in all lengths with your choice of round or square flange covers.

#### Flange style







Square flange

#### Grip options



Smooth



Peened



Knurled



Shurgrip (1.25" only)

### Diameter (Inch): **1.25**

Sizes (Inch): 12, 16, 18, 24, 30,

32, 36, 42, 48



White



**Biscuit** 



Almond



Oil rubbed bronze-light



Oil rubbed bronze-dark



Old world bronze



Brushed antique venetian bronze



Brushed chrome



Brushed brass



Brushed nickel



Chrome



**Brass** 

Diameter (Inch):

Sizes (Inch): 12, 16, 18, 24, 36, 42



Speckled silver



Speckled gold



Speckled bronze