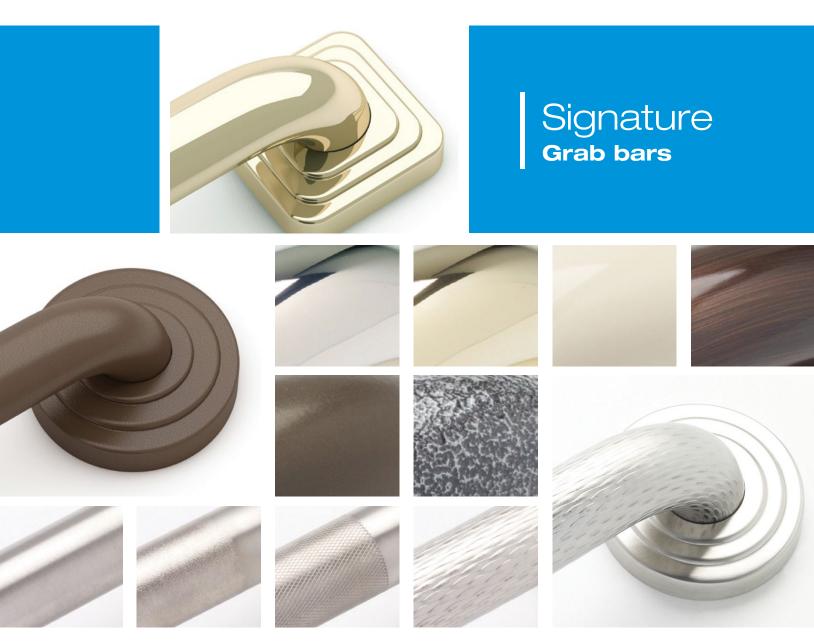

## For the look and for your security.

The Elcoma Signature series is a reflection of our Premier line of grab bars with additional decorative flange covers. This new series is a fantastic line of affordable grab bars that are available in all lengths with your choice of round or square flange covers.

#### Flange style

Square flange

#### Grip options

Smooth

Peened

Knurled

Shurgrip (1.25" only)