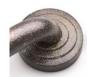

k and for your security.

The Elcoma Signature series is a reflection of our Premier line of grab bars with additional decorative flange covers. This new series is a fantastic line of affordable grab bars that are available in all lengths with your choice of round or square flange covers.

#### Flange style







Square flange

#### Grip options



Smooth



Peened



Knurled



Shurgrip (1.25" only)

### Diameter (Inch): **1.25**

Sizes (Inch): 12, 16, 18, 24, 30,

32, 36, 42, 48



White



**Biscuit** 



Almond



Oil rubbed bronze-light



Oil rubbed bronze-dark



Old world bronze



Brushed antique venetian bronze



Brushed chrome



Brushed brass



Brushed nickel



Chrome



**Brass** 

Diameter (Inch):

Sizes (Inch): 12, 16, 18, 24, 36, 42



Speckled silver



Speckled gold



Speckled bronze