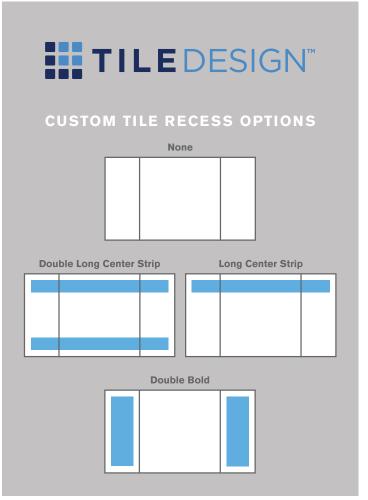

# Create stunning custom tile inserts to match the style and décor of any bathroom.

Add an inlaid recessed pocket to your shower or tub. These pockets can be filled with custom designs adding a contemporary look to your shower or tub.

Choose any style, color, size or shape of tile — colorful glass or ceramic — for a custom design to fit your bathroom's style and décor. Tile installs quickly, is easy to maintain, and will not leak, eliminating the possibility of water damage.