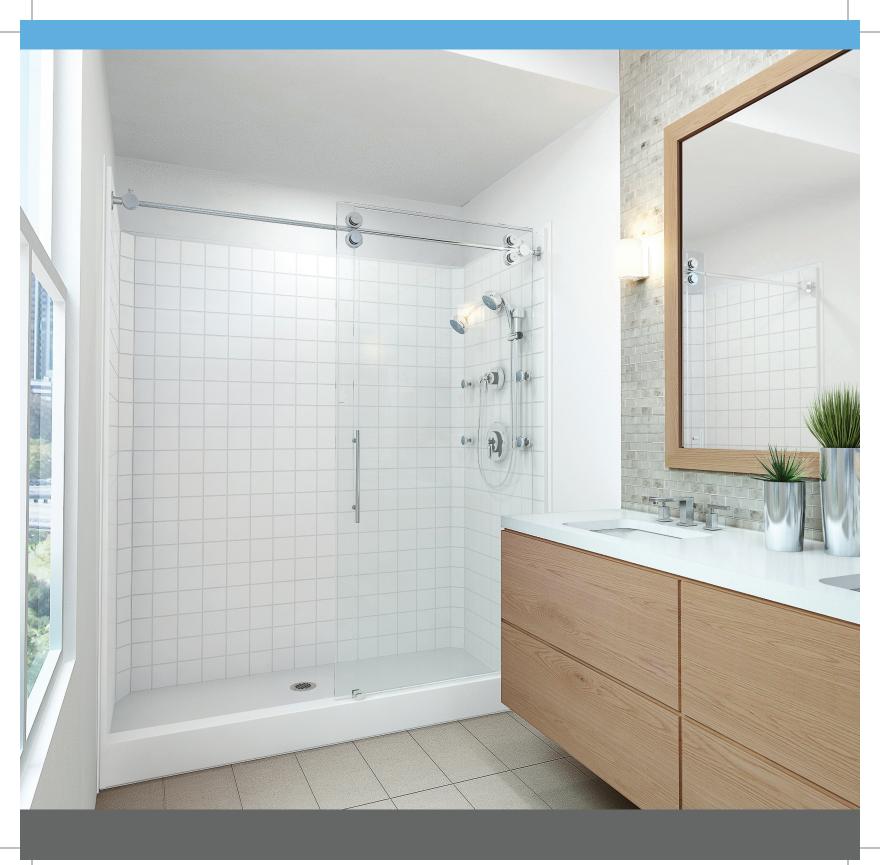

# **Showers**

### **Showers and Tub Showers**

From total color customization, to the tough composite structurally reinforced walls with an attractive gelcoat finish, Bestbath sets the standards for elegance in design and durability.

- Multiple threshold heights for all applications
- SnapJoint assembly for easy installation, a clean look and watertight corners

Offering style and functionality, Bestbath tub shower combinations are a great fit for your remodel project. With an extensive line of tub showers and flexible design choices, you can be sure that you'll get the right tub shower to fit your needs and unique style.

# **Shower Styles**

Bestbath showers set the standard for safety, durability, accessibility and beauty. Manufactured in the USA and backed by a 30-year limited warranty, features combine stunning quality and design. No matter which style you choose, you can rest easy knowing it will enhance the value and beauty of your bathroom.