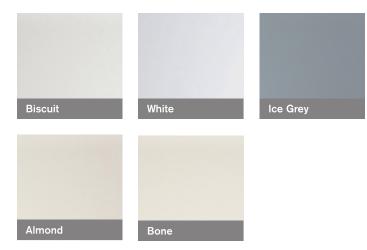

an rest easy knowing it will enhance the value and beauty of your bathroom.





**Curbless Shower** 



**Curbed Shower** 



**Tub Shower** 



**Seated Shower** 

# SHOWER SIZES:

- 30x3048x3636x3654x30
  - 60x30 • 60x32
- 60x3660x42

- 48x34
  - 54x36
- 60x34
- 60x48

### TUB SIZES:

- 60x30
- 60x32

# SEATED SHOWER SIZES:

- 60x30
- 60x32
- 60x34

# Personalize

## Wall Finish Options & Colors

Whether you're looking for a clean, simple finish or want to kick it up a notch with accent tile or even Molten Stone,™ Bestbath can customize your shower to match any décor.

You can even choose from several finishes to mimic tile in our stocked Gelcoat Color options like our classic Subway Tile pattern. Or pick many other options in select sizes.



### **Gelcoat Colors**

Proven, beautiful



### **Molten Stone**

Rock solid durability with a sense of style



# Create stunning custom tile inserts to match the style and décor of any bathroom.

Add an inlaid recessed pocket to your shower or tub. These pockets can be filled with custom designs adding a contemporary look to your shower or tub.

Choose any style, color, size or shape of tile — colorful glass or ceramic — for a custom design to fit your bathroom's style and décor. Tile installs quickly, is easy to maintain, and will not leak, eliminating the possibility of water damage.







# Accessorize

Upgrade your Bestbath shower or tub shower with the right accessories to match your style. Whether used for safety, functionality or simply décor, our accessories provide a sleek and modern finishing touch to any bathroom.

#