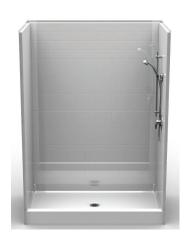

# **Showers**

### **Showers and Tub Showers**

From total color customization, to the tough composite structurally reinforced walls with an attractive gelcoat finish, Bestbath sets the standards for elegance in design and durability.

**Curbless Shower** 

**Curbed Shower** 

**Tub Shower** 

**Seated Shower** 

# SEATED SHOWER SIZES:

- 60x30
- 60x32
- 60x34