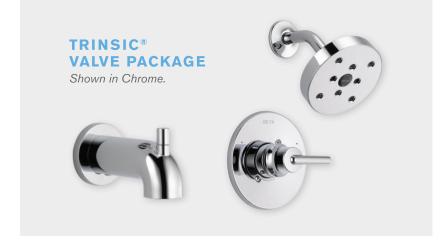

### **Packages**

With four accessory packages to choose from, you can find the right stylish details for your shower or tub shower. Each one comes with a valve kit, drain, a grab bar and an optional slide bar. We also offer an accessory package just for tub shower combos, which includes a spout.

### **Finishes**

Accessories should be as beautiful as they are functional. Choose from three stunning modern finishes to match your bathroom design.

# Adding accessories to your Bestbath shower or tub shower is simple.

1 Choose your shower or tub shower

Pick your style
traditional, modern or classic

Select your finish chrome, brushed nickel or oil-rubbed bronze

4 Choose your type of fixture standard shower head, handheld shower with slide bar or a tub/shower head

Add a grab bar, a soap dish or both