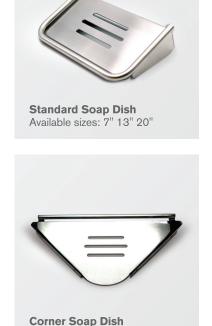

### Soap Dishes & Grab Bars

Add seamless storage to a seamless shower. Our soap dishes and grab bars are easy to install and built to last.

4 Choose your type of fixture standard shower head, handheld shower with slide bar or a tub/shower head

Add a grab bar, a soap dish or both