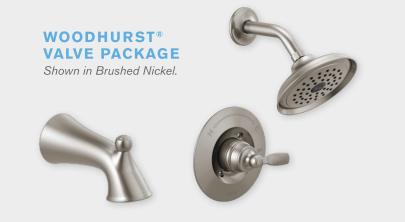

### **Packages**

With four accessory packages to choose from, you can find the right stylish details for your shower or tub shower. Each one comes with a valve kit, drain, a grab bar and an optional slide bar. We also offer an accessory package just for tub shower combos, which includes a spout.

### **Finishes**

Accessories should be as beautiful as they are functional. Choose from three stunning modern finishes to match your bathroom design.

# Adding accessories to your Bestbath shower or tub shower is simple.

1 Choose your shower or tub shower

Pick your style
traditional, modern or classic

Select your finish chrome, brushed nickel or oil-rubbed bronze

4 Choose your type of fixture standard shower head, handheld shower with slide bar or a tub/shower head

Add a grab bar, a soap dish or both