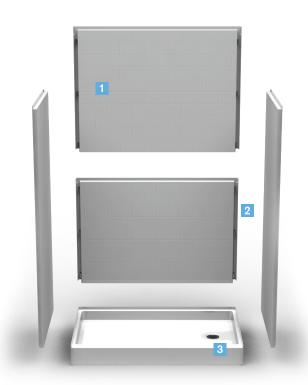

### **Shower Components**

- Modern Color Options
  To match your color scheme
- 2 Snap System Assembly
  Walls on remodel units snap together
  for easy but watertight installation
- 3 Curbed or Curbless Threshold

- Multiple threshold heights for all applications
- SnapJoint assembly for easy installation, a clean look and watertight corners

Offering style and functionality, Bestbath tub shower combinations are a great fit for your remodel project. With an extensive line of tub showers and flexible design choices, you can be sure that you'll get the right tub shower to fit your needs and unique style.

- Custom TileDesign™ make a statement and offer décor flexibility
- All surrounds have gelcoat surfaces that are easier to clean and maintain than tile
- Laminated wood-reinforced walls allow for grab bars to be easily installed anywhere in the shower without additional structural bracing