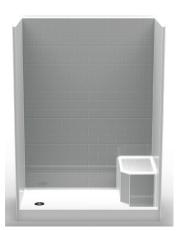

**Curbless Shower** 

**Curbed Shower** 

**Tub Shower** 

**Seated Shower** 

# SEATED SHOWER SIZES:

- 60x30
- 60x32
- 60x34