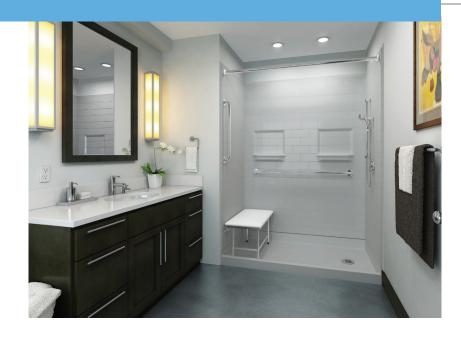

# Accessorize

Upgrade your Bestbath shower or tub shower with the right accessories to match your style. Whether used for safety, functionality or simply décor, our accessories provide a sleek and modern finishing touch to any bathroom.

### Soap Dishes & Grab Bars

Add seamless storage to a seamless shower. Our soap dishes and grab bars are easy to install and built to last.