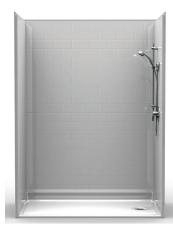

# **Showers**

### **Showers and Tub Showers**

From total color customization, to the tough composite structurally reinforced walls with an attractive gelcoat finish, Bestbath sets the standards for elegance in design and durability.

**Curbless Shower** 

**Curbed Shower** 

**Tub Shower** 

**Seated Shower** 

# SHOWER SIZES:

- 30x3048x3636x3654x30
  - 60x30 • 60x32
- 60x3660x42

- 48x34
  - 54x36
- 60x34
- 60x48