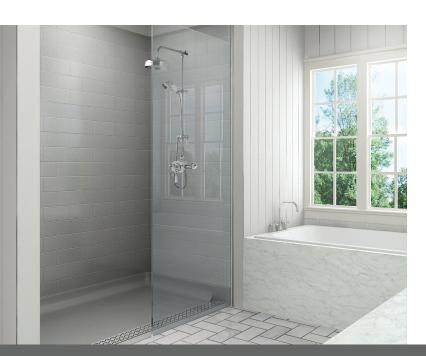

## Wall Finish Options & Colors

Whether you're looking for a clean, simple finish or want to kick it up a notch with accent tile or even Molten Stone,™ Bestbath can customize your shower to match any décor.

You can even choose from several finishes to mimic tile in our stocked Gelcoat Color options like our classic Subway Tile pattern. Or pick many other options in select sizes.