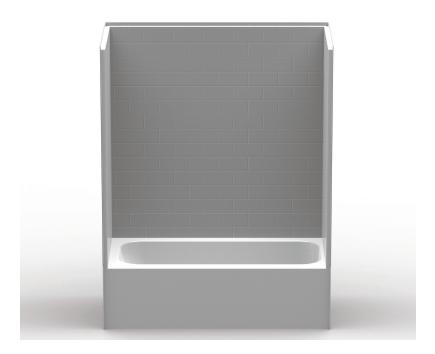

- Multiple threshold heights for all applications
- SnapJoint assembly for easy installation, a clean look and watertight corners

Offering style and functionality, Bestbath tub shower combinations are a great fit for your remodel project. With an extensive line of tub showers and flexible design choices, you can be sure that you'll get the right tub shower to fit your needs and unique style.

**Curbless Shower** 

**Curbed Shower** 

**Tub Shower** 

**Seated Shower** 

### TUB SIZES:

- 60x30
- 60x32