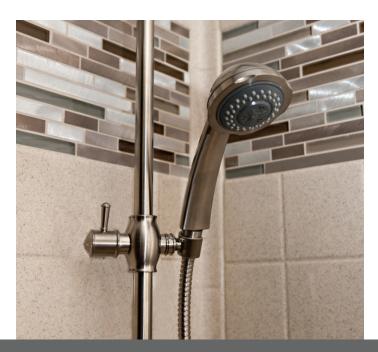

# Accessorize

Upgrade your Bestbath shower or tub shower with the right accessories to match your style. Whether used for safety, functionality or simply décor, our accessories provide a sleek and modern finishing touch to any bathroom.

### **Finishes**

Accessories should be as beautiful as they are functional. Choose from three stunning modern finishes to match your bathroom design.

### Soap Dishes & Grab Bars

Add seamless storage to a seamless shower. Our soap dishes and grab bars are easy to install and built to last.