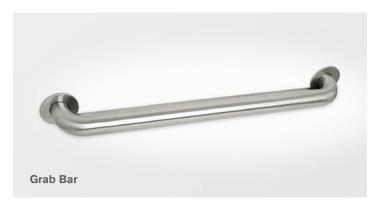

### Soap Dishes & Grab Bars

Add seamless storage to a seamless shower. Our soap dishes and grab bars are easy to install and built to last.

4 Choose your type of fixture standard shower head, handheld shower with slide bar or a tub/shower head

Add a grab bar, a soap dish or both