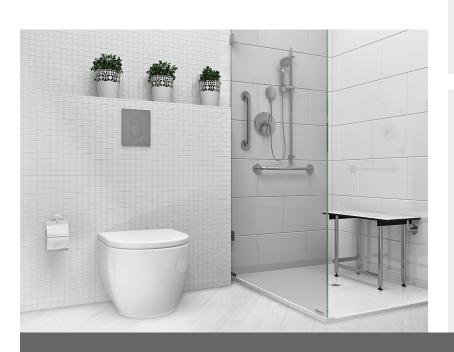

# **Showers**

### **Showers and Tub Showers**

From total color customization, to the tough composite structurally reinforced walls with an attractive gelcoat finish, Bestbath sets the standards for elegance in design and durability.

- Multiple threshold heights for all applications
- SnapJoint assembly for easy installation, a clean look and watertight corners

Offering style and functionality, Bestbath tub shower combinations are a great fit for your remodel project. With an extensive line of tub showers and flexible design choices, you can be sure that you'll get the right tub shower to fit your needs and unique style.

# **Shower Styles**

Bestbath showers set the standard for safety, durability, accessibility and beauty. Manufactured in the USA and backed by a 30-year limited warranty, features combine stunning quality and design. No matter which style you choose, you can rest easy knowing it will enhance the value and beauty of your bathroom.

**Curbless Shower** 

**Curbed Shower** 

**Tub Shower** 

**Seated Shower** 