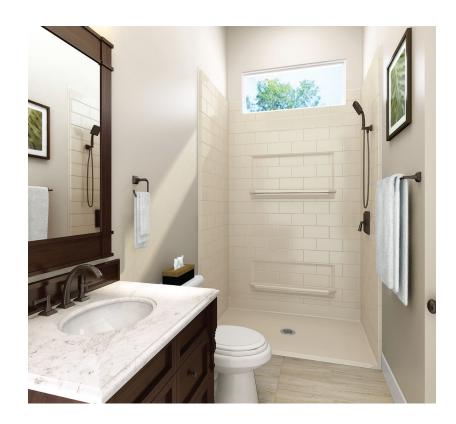

- Multiple threshold heights for all applications
- SnapJoint assembly for easy installation, a clean look and watertight corners

Offering style and functionality, Bestbath tub shower combinations are a great fit for your remodel project. With an extensive line of tub showers and flexible design choices, you can be sure that you'll get the right tub shower to fit your needs and unique style.

- Custom TileDesign™ make a statement and offer décor flexibility
- All surrounds have gelcoat surfaces that are easier to clean and maintain than tile
- Laminated wood-reinforced walls allow for grab bars to be easily installed anywhere in the shower without additional structural bracing

**Curbless Shower** 

**Curbed Shower** 

**Tub Shower** 

**Seated Shower** 