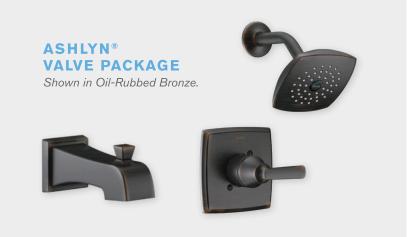

### **Packages**

With four accessory packages to choose from, you can find the right stylish details for your shower or tub shower. Each one comes with a valve kit, drain, a grab bar and an optional slide bar. We also offer an accessory package just for tub shower combos, which includes a spout.

### **Finishes**

Accessories should be as beautiful as they are functional. Choose from three stunning modern finishes to match your bathroom design.

# Adding accessories to your Bestbath shower or tub shower is simple.

1 Choose your shower or tub shower

Pick your style
traditional, modern or classic

Select your finish chrome, brushed nickel or oil-rubbed bronze

4 Choose your type of fixture standard shower head, handheld shower with slide bar or a tub/shower head

Add a grab bar, a soap dish or both