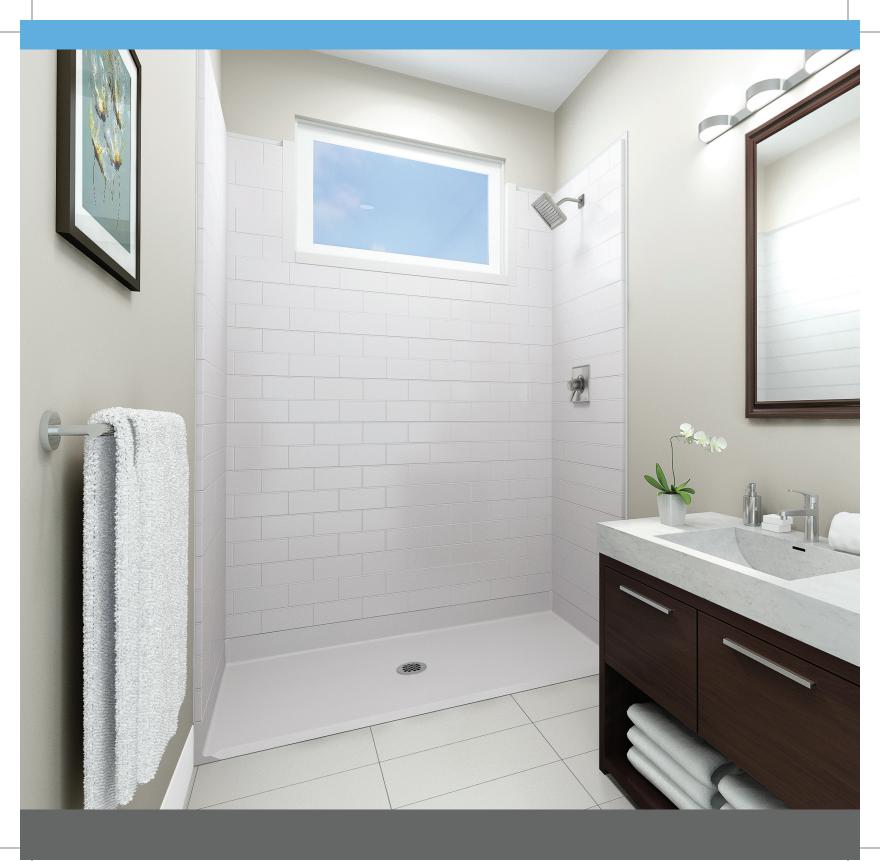

# **Showers**

### **Showers and Tub Showers**

From total color customization, to the tough composite structurally reinforced walls with an attractive gelcoat finish, Bestbath sets the standards for elegance in design and durability.

You can even choose from several finishes to mimic tile in our stocked Gelcoat Color options like our classic Subway Tile pattern. Or pick many other options in select sizes.