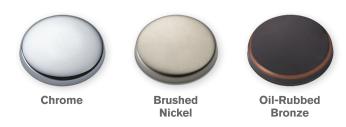

### **Finishes**

Accessories should be as beautiful as they are functional. Choose from three stunning modern finishes to match your bathroom design.

# Adding accessories to your Bestbath shower or tub shower is simple.

1 Choose your shower or tub shower

Pick your style
traditional, modern or classic

Select your finish chrome, brushed nickel or oil-rubbed bronze