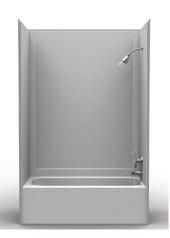

# **Showers**

### **Showers and Tub Showers**

From total color customization, to the tough composite structurally reinforced walls with an attractive gelcoat finish, Bestbath sets the standards for elegance in design and durability.

- Multiple threshold heights for all applications
- SnapJoint assembly for easy installation, a clean look and watertight corners

Offering style and functionality, Bestbath tub shower combinations are a great fit for your remodel project. With an extensive line of tub showers and flexible design choices, you can be sure that you'll get the right tub shower to fit your needs and unique style.

**Curbless Shower** 

**Curbed Shower** 

**Tub Shower** 

**Seated Shower** 