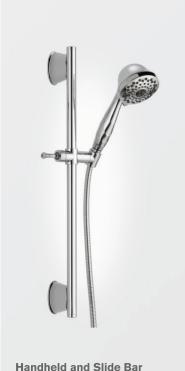

4 Choose your type of fixture standard shower head, handheld shower with slide bar or a tub/shower head

Add a grab bar, a soap dish or both