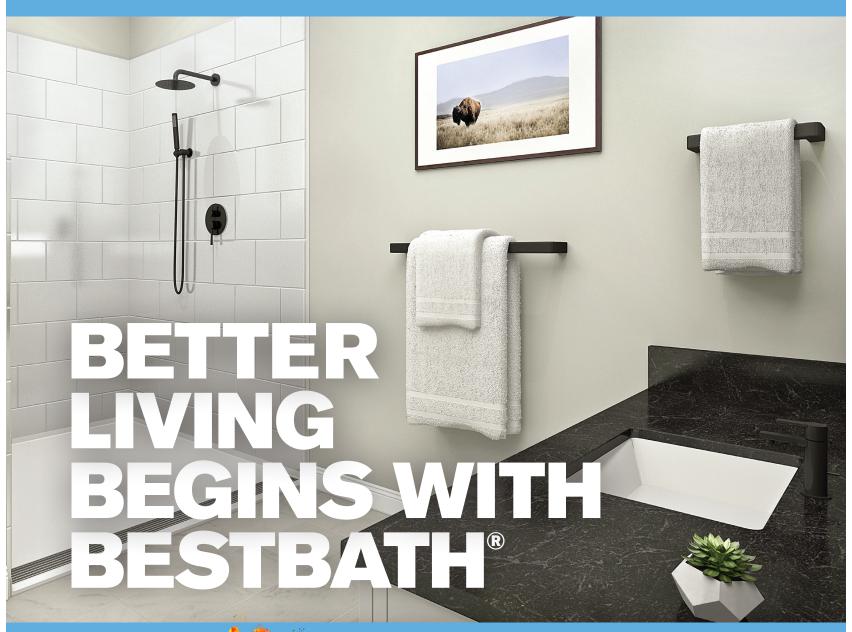

# Form & Function

# Accessorize

Upgrade your Bestbath shower or tub shower with the right accessories to match your style. Whether used for safety, functionality or simply décor, our accessories provide a sleek and modern finishing touch to any bathroom.

### **Finishes**

Accessories should be as beautiful as they are functional. Choose from three stunning modern finishes to match your bathroom design.

### Soap Dishes & Grab Bars

Add seamless storage to a seamless shower. Our soap dishes and grab bars are easy to install and built to last.