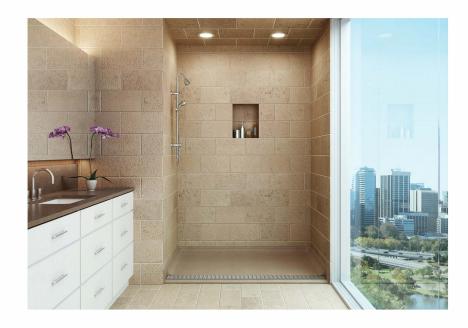

# **Showers**

### **Showers and Tub Showers**

From total color customization, to the tough composite structurally reinforced walls with an attractive gelcoat finish, Bestbath sets the standards for elegance in design and durability.

- Multiple threshold heights for all applications
- SnapJoint assembly for easy installation, a clean look and watertight corners

Offering style and functionality, Bestbath tub shower combinations are a great fit for your remodel project. With an extensive line of tub showers and flexible design choices, you can be sure that you'll get the right tub shower to fit your needs and unique style.

- Custom TileDesign™ make a statement and offer décor flexibility
- All surrounds have gelcoat surfaces that are easier to clean and maintain than tile
- Laminated wood-reinforced walls allow for grab bars to be easily installed anywhere in the shower without additional structural bracing