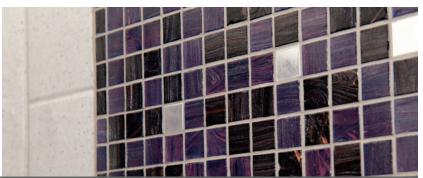

# Create stunning custom tile inserts to match the style and décor of any bathroom.

Add an inlaid recessed pocket to your shower or tub. These pockets can be filled with custom designs adding a contemporary look to your shower or tub.

Choose any style, color, size or shape of tile — colorful glass or ceramic — for a custom design to fit your bathroom's style and décor. Tile installs quickly, is easy to maintain, and will not leak, eliminating the possibility of water damage.