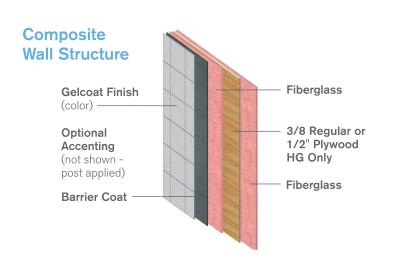

# Gelcoat Finish Barrier Coat Fiberglass & Resin 3/4" Plywood Fiberglass & Resin

**Composite Floor Structure** 

### **Showers and Tub Showers**

From total color customization, to the tough composite structurally reinforced walls with an attractive gelcoat finish, Bestbath sets the standards for elegance in design and durability.