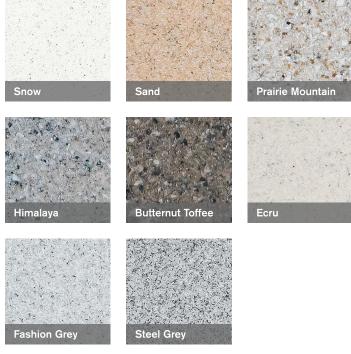

## Wall Finish Options & Colors

Whether you're looking for a clean, simple finish or want to kick it up a notch with accent tile or even Molten Stone,™ Bestbath can customize your shower to match any décor.

### **Gelcoat Colors**

Proven, beautiful